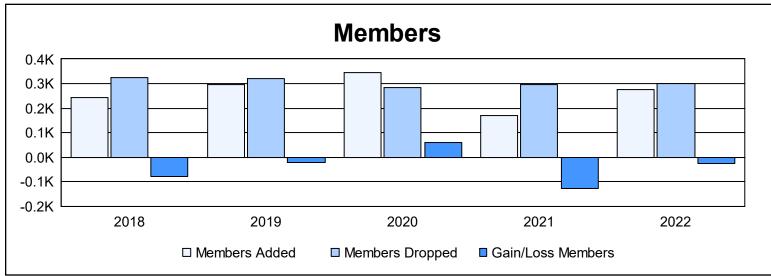

District 355 E As of June 2022 Cumulative

| Year      | New<br>Clubs | Dropped<br>Clubs | Gain/<br>Loss<br>Clubs | New<br>Members | Charter<br>Members | Reinstate<br>Members | Transfer<br>Members | Total<br>Member<br>Added | Total<br>Members<br>Dropped | Gain/<br>Loss<br>Members |
|-----------|--------------|------------------|------------------------|----------------|--------------------|----------------------|---------------------|--------------------------|-----------------------------|--------------------------|
| 2017-2018 | 0            | 1                | -1                     | 229            | 0                  | 14                   | 2                   | 245                      | 325                         | -80                      |
| 2018-2019 | 1            | 1                | 0                      | 259            | 26                 | 10                   | 2                   | 297                      | 320                         | -23                      |
| 2019-2020 | 3            | 1                | 2                      | 242            | 97                 | 5                    | 1                   | 345                      | 285                         | 60                       |
| 2020-2021 | 0            | 1                | -1                     | 162            | 0                  | 6                    | 0                   | 168                      | 297                         | -129                     |
| 2021-2022 | 2            | 2                | 0                      | 179            | 83                 | 6                    | 7                   | 275                      | 299                         | -24                      |
| Average   | 1            | 1                | 0                      | 214            | 41                 | 8                    | 2                   | 266                      | 305                         | -39                      |